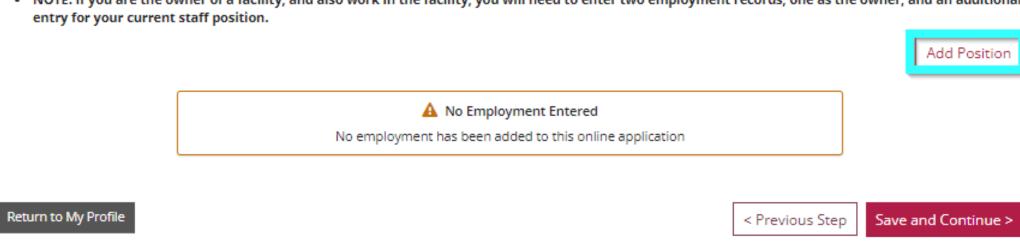

Please add an employment record for every early care and education position you hold or have held in the past.

- . If you held more than one position for the same employer, enter a separate entry for each position.
- . Enter an end date for any position which you no longer hold.
- . NOTE: If you are the owner of a facility, and also work in the facility, you will need to enter two employment records; one as the owner, and an additional

Add required information and click Save.

Please add an employment record for every early care and education position you hold or have held in the past.

- If you held more than one position for the same employer, enter a separate entry for each position.
- Enter an end date for any position which you no longer hold.
- NOTE: If you are the owner of a facility, and also work in the facility, you will need to enter two employment records; one as the owner, and an additional entry for your current staff position.

Go the Employment History tab and click Add Position.

Personal Information Education Employment History Training Membership/ Application

Contributions

If your employer already has an account with the Registry, we want to help you connect with their <u>existing</u> organizational account. If you cannot locate your employer, you can create a new employer account. However, we strongly recommend that you try to find an existing record for your employer first.