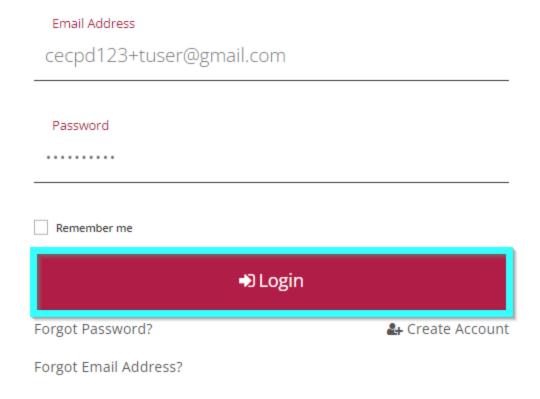

# How to Update Your Employment in OPDR

Login to the OPDR using your email address and password.

| Personal Information Education | Employment History | Training |  |  |
|--------------------------------|--------------------|----------|--|--|
|--------------------------------|--------------------|----------|--|--|

Go the Employment History tab and click Add Position.

Personal Information Education Employment History Training Membership/ Application

Contributions

If your employer already has an account with the Registry, we want to help you connect with their <u>existing</u> organizational account. If you cannot locate your employer, you can create a new employer account. However, we strongly recommend that you try to find an existing record for your employer first.