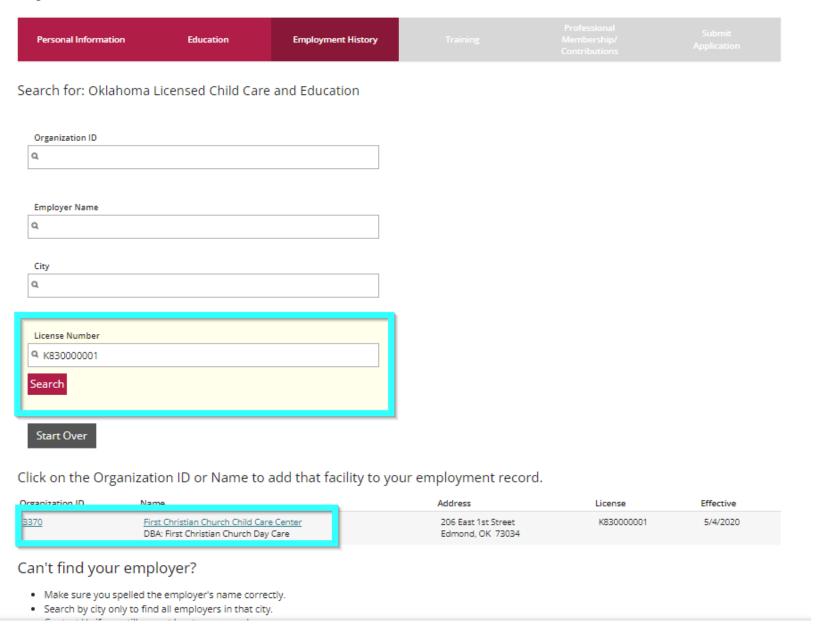

#### Select Oklahoma Licensed Child Care.

Enter the license number of your facility beginning with K8. Click on the organization name to add it to your employment record.

| Personal Information Education Employment History | Training |  |  |
|---------------------------------------------------|----------|--|--|
|---------------------------------------------------|----------|--|--|

#### Oklahoma Licensed Child Care and Education

- · Department of Human Services
- Tribal Licensed
- Military